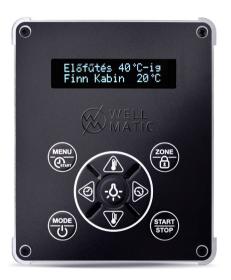

# **OLED SAUNA CONTROL** ALWAYS AT THE RIGHT TIME!

This premium product saves your valuable time! Using this unit at home you can enjoy your relaxation right away when you wish owing to the timed start function. Some special function can also be controlled like Infra zone switching, which makes possible to control some radiators separately. For public saunas in Bio mode it is very useful that the control makes an alarm when the water tank of the steam generator is empty.

- Digital temperature regulation
- Thanks to the front panel with foil keypad it is not only splash proof but also durable.
- The use is informative, easy and user friendly, the appearance is demanding and modern.
- By means of the convex buttons you can switch 2 individual lightings.
- The parameters can be entered in the menu system that makes the use of the unit easier.
- Statistic is also available that includes the number of switches by which is possible to prevent the failures generated from the aging.
- It includes pre-heating, pre-heating time limit, temperature regulation, temperature calibration, child safety device/button lock, optional emergency stop input.
- The device has a multi-level safety system to prevent the possible overheating.
- Ventilation with fan. (In this case you can switch only 1 lighting).
- It is possible to operate in 6 languages.