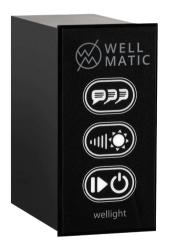

## **RGB LED CONTROL ELECTRONICS** ICING NOT ONLY ON THE CAKE

Some people consider the sauna as a place for health care, others as the space for the society and another as a part of the summer training and diet. No matter why you want to use the sauna the atmosphere there is important. The general mood in the room is based not only on the nice wood construction or peppermint aroma, the illumination has an important role in the cabin. The light therapy can not only improve the mood but its several positive effects are medically certified.

The Wellmatic LED control electronics makes possible - uniquely in the market - that you can choose themes, which are flowing colours in a given spectrum.

- The light therapy control turns on or off the colour lights (e.g. RGB bands) in the cabin manually or automatically.
- Others than the RGB controls available in the market our one makes possible to choose not only static colours but themes as well: Rainbow, Sunset, Forest, Lilac, Sea.

#### WELLIGHT 13-01-P LIGHT THERAPY CONTROL ELECTRONICS

- The simplest design.
- You can admire all colours of the rainbow within 5 minutes after start.

#### WELLIGHT 13-01 LIGHT THERAPY CONTROL WITH KEYBOARD

- For advanced users.
- Can be built in the wall.
- You can control the following functions with 3 touch buttons: Theme change, Brightness, Turn on/off, Colour change stop, White light