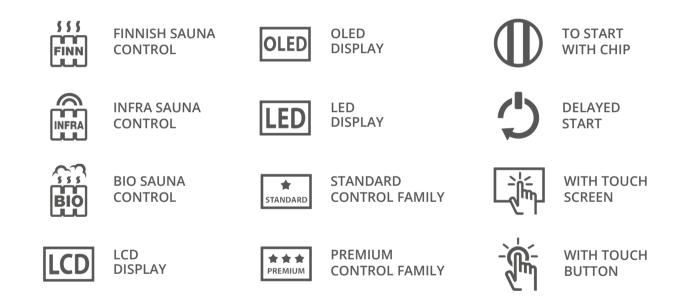

### LEGEND

# **MINI SAUNA CONTROL** GOOD GEAR GANGS IN WEE BUNDLES

This control with LED display with 2 digits is cost-efficient and easy to use, needs only a small place and offers the same safety like the bigger ones.

\$ \$ \$

FINN

INFRA

LED

+

STANDARD

The designed front panel with foil keypad is not only more aesthetic than the previous devices but also makes easier to operate the controls.

It transforms a small cabin to a full wellness unit.