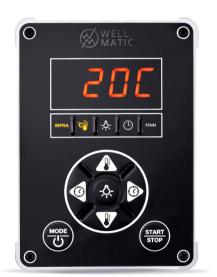

### **WELLMATIC** SAUNA CONTROLS

The Wellmatic control is a basic part of the sauna.

This makes the wellnes unit not only more comfortable and more efficient but also more safety.

The Wellmatic controls installed outside the wall look great and modern. They are very easy to operate and make possible that the sauna can be turned on and off, personalised, programmed and its lighting can be switched on and off from outside as well as during using you can see the remaining time and the actual temperature of the cabin on the display.

# **LED SAUNA CONTROL** FOR ADVANCED USERS

The Wellmatic LED sauna control family is recommended for advanced users.

If you wish to go in the sauna in a cotton sheet instead of the fashionable bathing suit or you venture into the diving pool over the knee and you know somebody who has taken already part in a séance, then this control is for you.

The value for money, the modern appearance and the easy operation make this device unique.

- Applicable to use in public and private saunas.
- Digital temperature regulation
- Thanks to the front panel with foil keypad it is not only splash proof but also durable.
- For the easier operation you can see lighting symbols on the control.
- By means of the convex buttons you can switch 2 individual lightings.
- It includes pre-heating, pre-heating time limit, temperature regulation, temperature calibration, child safety device/button lock, optional emergency stop input.
- The device has a multi-level safety system to prevent the possible overheating.