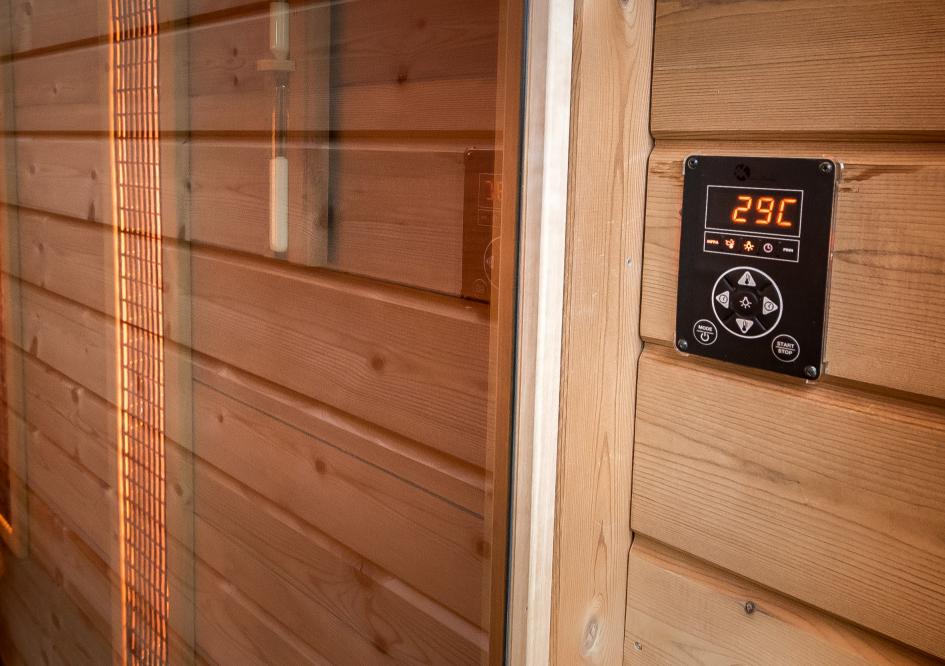

### **WELLMATIC** SAUNA CONTROLS

The Wellmatic control is a basic part of the sauna.

This makes the wellnes unit not only more comfortable and more efficient but also more safety.

The Wellmatic controls installed outside the wall look great and modern. They are very easy to operate and make possible that the sauna can be turned on and off, personalised, programmed and its lighting can be switched on and off from outside as well as during using you can see the remaining time and the actual temperature of the cabin on the display.

# **LED SAUNA CONTROL** FOR ADVANCED USERS

The Wellmatic LED sauna control family is recommended for advanced users.

If you wish to go in the sauna in a cotton sheet instead of the fashionable bathing suit or you venture into the diving pool over the knee and you know somebody who has taken already part in a séance, then this control is for you.

The value for money, the modern appearance and the easy operation make this device unique.

- Applicable to use in public and private saunas.
- Digital temperature regulation
- Thanks to the front panel with foil keypad it is not only splash proof but also durable.
- For the easier operation you can see lighting symbols on the control.
- By means of the convex buttons you can switch 2 individual lightings.
- It includes pre-heating, pre-heating time limit, temperature regulation, temperature calibration, child safety device/button lock, optional emergency stop input.
- The device has a multi-level safety system to prevent the possible overheating.